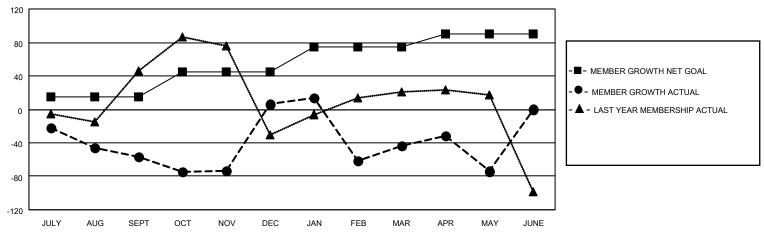

#### GOALS AND ACTUAL MEMBERS CUMULATIVE

| DROPPED CLUBS: 5            |     | 42 CLUBS OF 93 ADDED 1 OR MORE | GENDER DISTRIBUTION        |                |     |
|-----------------------------|-----|--------------------------------|----------------------------|----------------|-----|
|                             |     | NEW MEMBERS                    | MALE                       | 1,667 (76.08%) |     |
| DROPPED MEMBERS             |     |                                | FEMALE                     | 524 (23.92%)   |     |
| DECEASED                    | 6   | CLICK HERE FOR CUMULATIVE      | TOTAL FAMILY UNIT MEMBERS  |                | 830 |
| CLUB CANCELLED 85 OTHER 230 |     | MEMBERSHIP DATA                | FAMILY MEMBERS PAYING HALF |                | 462 |
| TOTAL                       | 321 |                                | 000                        |                |     |

### District 306 C2

| Clubs         |               |             |               | Members               |                       |                         |                                                    |  |
|---------------|---------------|-------------|---------------|-----------------------|-----------------------|-------------------------|----------------------------------------------------|--|
|               | RESULTS FOR   | R 2020-2021 |               | RESULTS FOR 2020-2021 |                       |                         |                                                    |  |
| QUARTER       | NEW CLUB GOAL | NEW CLUBS   | DROPPED CLUBS | QUARTER MEMBI         | ER GROWTH NET<br>GOAL | MEMBER GROWTH<br>ACTUAL | DROPPED<br>MEMBERS ACTUAL<br>(including transfers) |  |
| JULY/AUG/SEPT | 1             | 0           | 0             | JULY/AUG/SEPT         | 15                    | 52                      | 101                                                |  |
| OCT/NOV/DEC   | 1             | 4           | 0             | OCT/NOV/DEC           | 30                    | 131                     | 67                                                 |  |
| JAN/FEB/MAR   | 1             | 0           | 5             | JAN/FEB/MAR           | 30                    | 51                      | 100                                                |  |
| APR/MAY/JUNE  | 1             | 0           | 0             | APR/MAY/JUNE          | 15                    | 25                      | 53                                                 |  |