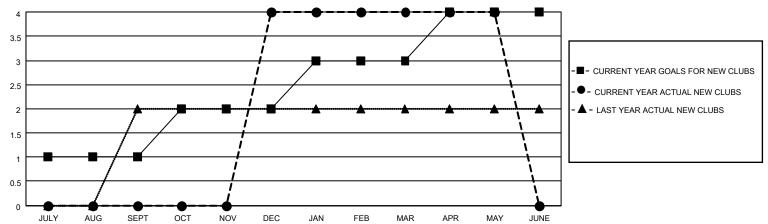

#### GOALS AND ACTUAL NEW CLUBS CUMULATIVE

### District 306 C2

| Clubs         |               |             |               | Members               |                       |                         |                                                    |  |
|---------------|---------------|-------------|---------------|-----------------------|-----------------------|-------------------------|----------------------------------------------------|--|
|               | RESULTS FOR   | R 2020-2021 |               | RESULTS FOR 2020-2021 |                       |                         |                                                    |  |
| QUARTER       | NEW CLUB GOAL | NEW CLUBS   | DROPPED CLUBS | QUARTER MEMBI         | ER GROWTH NET<br>GOAL | MEMBER GROWTH<br>ACTUAL | DROPPED<br>MEMBERS ACTUAL<br>(including transfers) |  |
| JULY/AUG/SEPT | 1             | 0           | 0             | JULY/AUG/SEPT         | 15                    | 52                      | 101                                                |  |
| OCT/NOV/DEC   | 1             | 4           | 0             | OCT/NOV/DEC           | 30                    | 131                     | 67                                                 |  |
| JAN/FEB/MAR   | 1             | 0           | 5             | JAN/FEB/MAR           | 30                    | 51                      | 100                                                |  |
| APR/MAY/JUNE  | 1             | 0           | 0             | APR/MAY/JUNE          | 15                    | 25                      | 53                                                 |  |